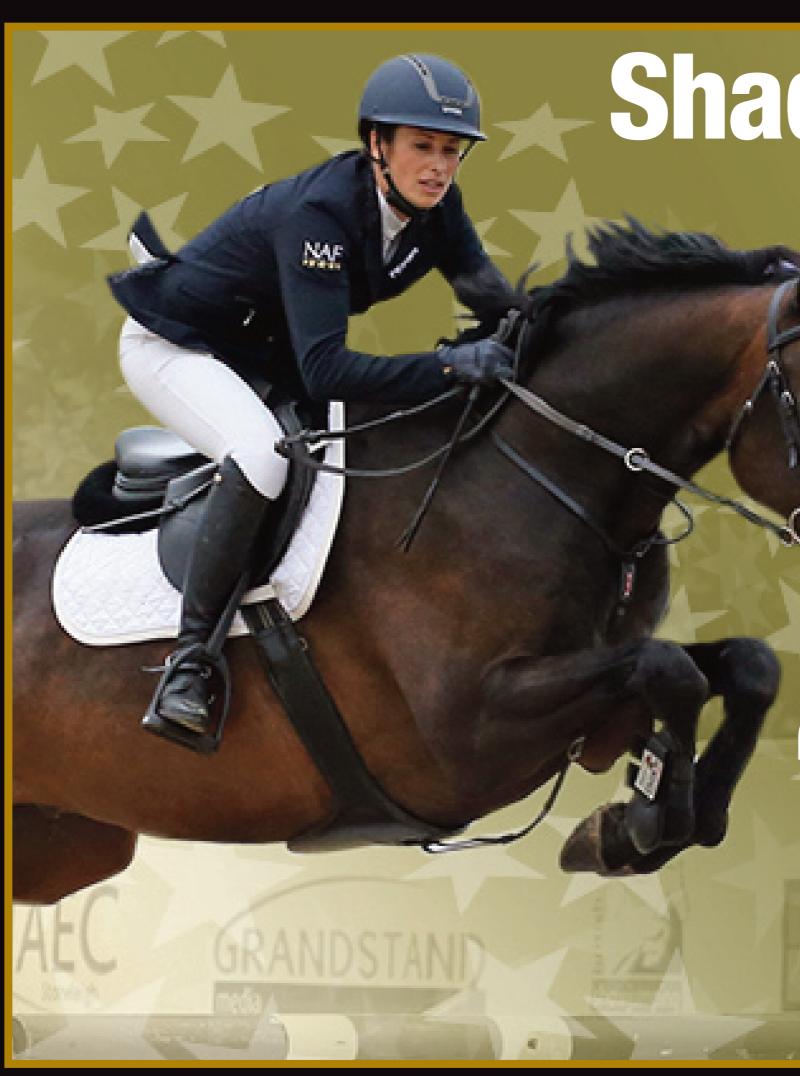

## Stable Stars \*\*\*\*

Stable name : Shadow Age: 13 Rider: Eve Staveley Colour: Bay Big wins

2013 Oliva CSI1\* 125 2013 Oliva CSIYH1\* 130 2018 Liverpool CSIAm-A 125

## Shadow IV

Shadow is so special to me because of the feeling he gives you in competition.... he really tries to jump a clear round as much as I do and he has a very good balance of being naturally careful and still very brave!